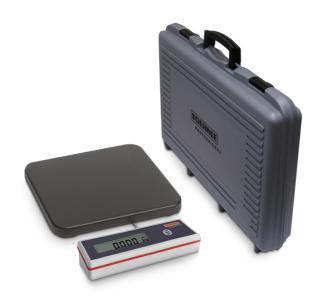

## Mobile personal scale

7801

- ▶ Ideal for mobile use
- Weighing platform with seperate display
- ▶ Fast and easy 1-button operation
- ▶ Flat weighing platform with easy to clean surface

## **Features**

The Soehnle Professional 7801 personal scale with optional case can be taken to any place of use thanks to its light weight and optional carrying case.

The weighing platform made of high-quality plastic enables uncomplicated cleaning and ensures that the scale can still look like new even after several years.

- Fast 1-button operation
- Easy to read LCD display, 20 mm digit height
- ▶ Tare function for mother-child-weighing
- ▶ Hold function for better readability
- Model with or without carry case, including wall bracket
- Display made of high quality plastic
- Flat weighing platform with easy-to-clean surface
- ▶ Cable length of approx. 2 m from display to platform
- Units in kg or lb
- ▶ Energy-saving auto-off function
- Rechargeable battery operation with integrated charger (operating time 50 h, charging time 5.5 h)

## **Products**

| <b>Order number</b> Variation                        | Approvable | <b>Division</b><br>g | <b>Maximum load</b><br>kg | <b>Platform size</b><br>mm |
|------------------------------------------------------|------------|----------------------|---------------------------|----------------------------|
| <b>7801.70.002</b> Personal scale with carry case    | No         | 100                  | 200                       | 310 x 275                  |
| <b>7801.75.002</b> Personal scale without carry case | No         | 100                  | 200                       | 310 x 275                  |